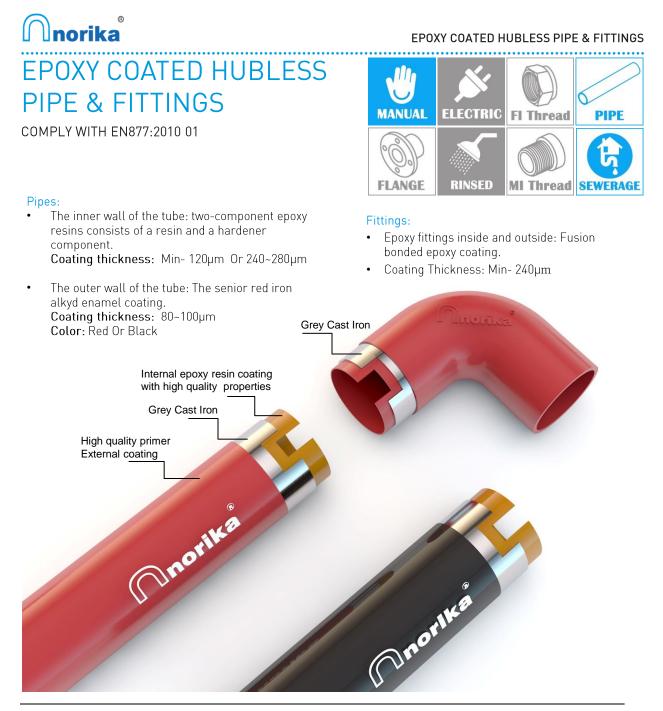

## DIMENSIONS OF PIPES AND FITTINGS

| DN<br>(mm) | Outer Diameter<br>Nominal<br>(mm) | Outer Diameter<br>Minimum<br>(mm) | Wall Thickness<br>Nominal<br>(mm) | Wall Thickness<br>Minimum<br>(mm) |
|------------|-----------------------------------|-----------------------------------|-----------------------------------|-----------------------------------|
| 50         | 60.0                              | 57.0                              | 3.5                               | 3.0                               |
| 75         | 85.0                              | 82.0                              | 3.5                               | 3.0                               |
| 100        | 112.0                             | 109.0                             | 3.5                               | 3.